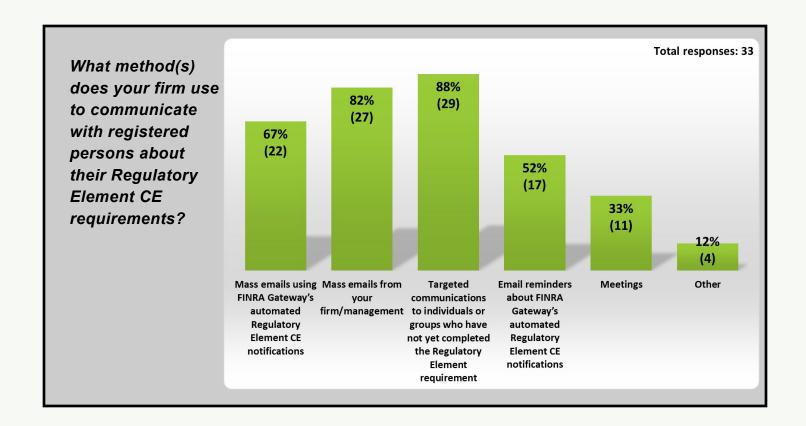

## 2024 Regulatory Element CE Survey Results Report

This report contains survey results from mid-size firms as defined by FINRA

### **Participation by Firm Size**

| Firm Size            | Percentage | Participants |
|----------------------|------------|--------------|
| 1 – 150 (Small)      | 78%        | 252          |
| 151 – 499 (Mid-Size) | 10%        | 33           |
| 500 or more (Large)  | 12%        | 38           |
| Total Participants   |            | 323          |

#### **Table of Contents**

| Firms' CE Communications    | 2 |
|-----------------------------|---|
| Topic Publication           | 3 |
| Automated CE Notifications  | 4 |
| CE Monitoring and Reporting | 5 |
| Earlier Internal Deadlines  | 6 |
| General Feedback            | 8 |

Mid-Size Firms pg. 2







Mid-Size Firms \_\_\_\_\_\_ pg. 3

## Regulatory Element learning plans are published by Oct. 1 of the prior year. Did your firm view the 2023 or 2024 Regulatory Element learning plans?







Mid-Size Firms pg. 4





What, if any, improvements would you recommend to the automated Regulatory Element CE notifications?



If your firm used the automated Regulatory Element CE notifications, on which dates did your firm have notifications sent to registered persons?



Mid-Size Firms pg. 5





Mid-Size Firms pg. 6



## Earlier Internal Deadlines (§)



Mid-Size Firms pg. 7







#### You indicated that your firm set an earlier internal deadline in 2023 and/or 2024. During which month was your firm's earlier internal deadline?



#### You indicated that your firm set an earlier Intern