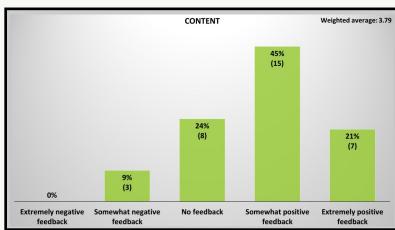

# Rank your firm's experience with each of the following areas of CE, considering any trends of positive or negative feedback received.