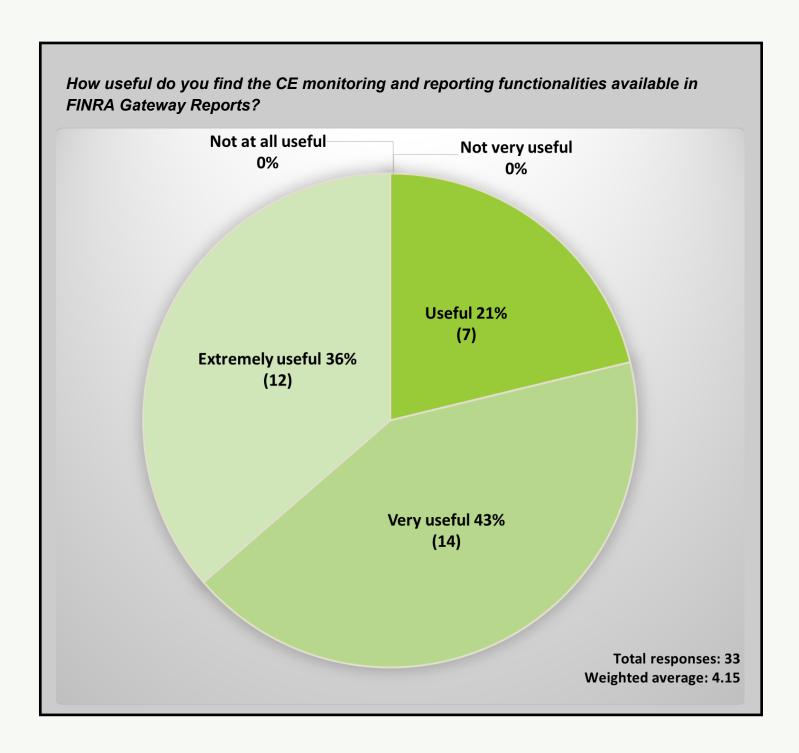

## **Table of Contents**

| Firms' CE Communications    | 2 |
|-----------------------------|---|
| Topic Publication           | 3 |
| Automated CE Notifications  | 4 |
| CE Monitoring and Reporting | 5 |
| Earlier Internal Deadlines  | 6 |
| General Feedback            | 8 |

Mid-Size Firms pg. 2







Mid-Size Firms \_\_\_\_\_\_ pg. 3

## Regulatory Element learning plans are published by Oct. 1 of the prior year. Did your firm view the 2023 or 2024 Regulatory Element learning plans?







Mid-Size Firms pg. 4





What, if any, improvements would you recommend to the automated Regulatory Element CE notifications?



If your firm used the automated Regulatory Element CE notifications, on which dates did your firm have notifications sent to registered persons?



Mid-Size Firms pg. 5





Mid-Size Firms pg. 6



## Earlier Internal Deadlines (§)



Mid-Size Firms pg. 7







#### You indicated that your firm set an earlier internal deadline in 2023 and/or 2024. During which month was your firm's earlier internal deadline?



#### You indicated that your firm set an earlier Internal deadline in 2023 and/or 2024. How likely is it that your firm will continue using this deadline in future years?



## **General Feedback**



Mid-Size Firms pg. 8

# Rank your firm's experience with each of the following areas of CE, considering any trends of positive or negative feedback received.