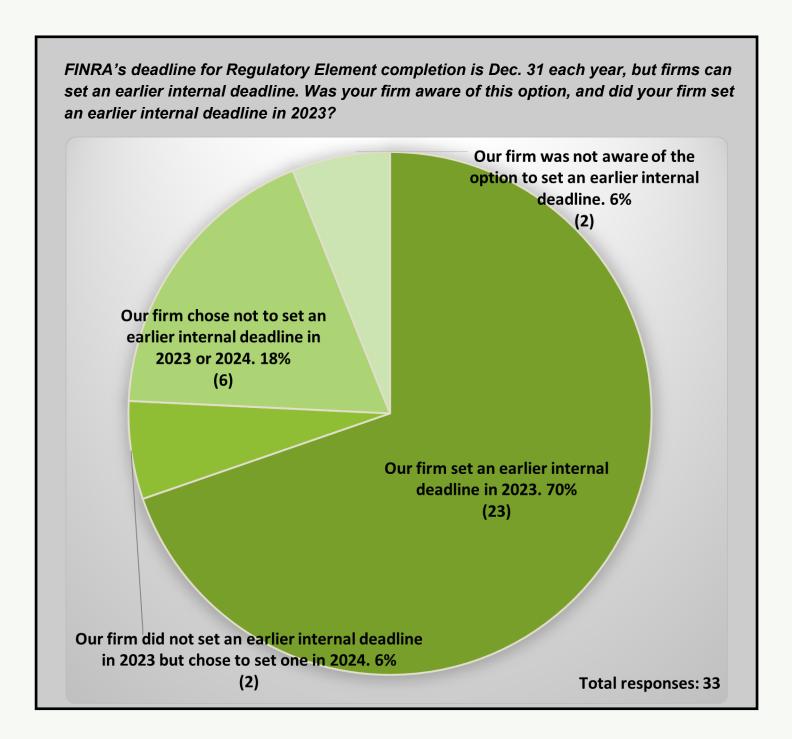

| Firms' CE Communications    | 2 |
|-----------------------------|---|
| Topic Publication           | 3 |
| Automated CE Notifications  | 4 |
| CE Monitoring and Reporting | 5 |
| Earlier Internal Deadlines  | 6 |
| General Feedback            | 8 |

Mid-Size Firms pg. 2







Mid-Size Firms \_\_\_\_\_\_ pg. 3

## Regulatory Element learning plans are published by Oct. 1 of the prior year. Did your firm view the 2023 or 2024 Regulatory Element learning plans?







Mid-Size Firms pg. 4





What, if any, improvements would you recommend to the automated Regulatory Element CE notifications?



If your firm used the automated Regulatory Element CE notifications, on which dates did your firm have notifications sent to registered persons?



Mid-Size Firms pg. 5





Mid-Size Firms pg. 6



## Earlier Internal Deadlines (§)



Mid-Size Firms pg. 7







#### You indicated that your firm set an earlier internal deadline in 2023 and/or 2024. During which month was your firm's earlier internal deadline?



#### You indicated that your firm set an earlier Internal deadline in 2023 and/or 2024. How likely is it that your firm will continue using this deadline in future years?



## **General Feedback**



Mid-Size Firms pg. 8

# Rank your firm's experience with each of the following areas of CE, considering any trends of positive or negative feedback received.