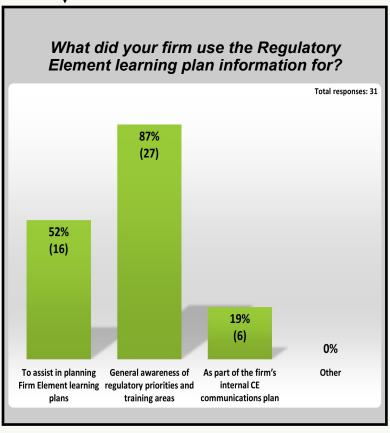

## Regulatory Element learning plans are published by Oct. 1 of the prior year. Did your firm view the 2023 or 2024 Regulatory Element learning plans?

Mid-Size Firms pg. 4

What, if any, improvements would you recommend to the automated Regulatory Element CE notifications?