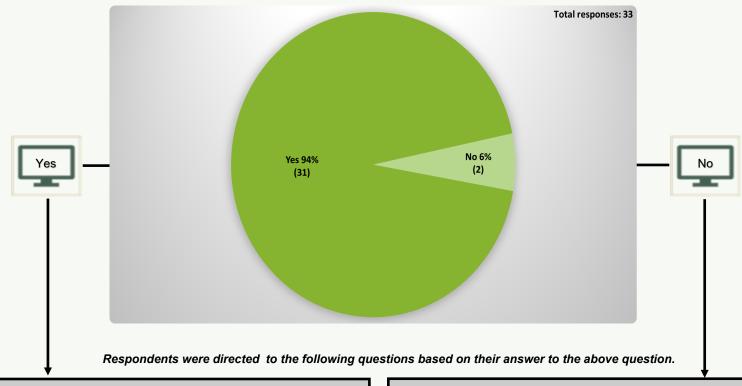

## Regulatory Element learning plans are published by Oct. 1 of the prior year. Did your firm view the 2023 or 2024 Regulatory Element learning plans?

Mid-Size Firms pg. 4

What, if any, improvements would you recommend to the automated Regulatory Element CE notifications?