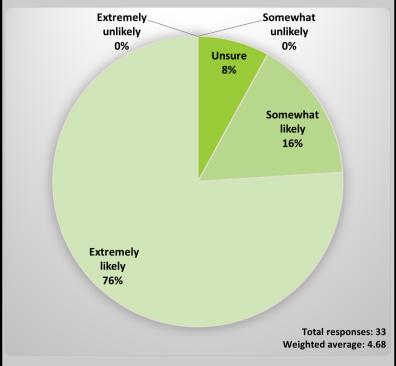

#### You indicated that your firm set an earlier Internal deadline in 2023 and/or 2024. How likely is it that your firm will continue using this deadline in future years?