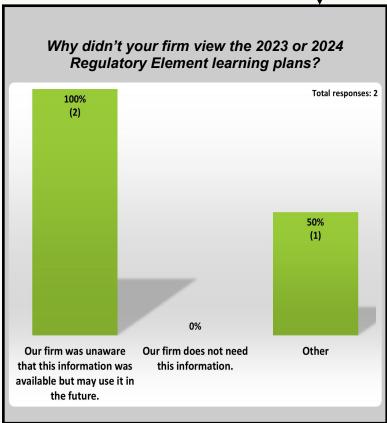

## Regulatory Element learning plans are published by Oct. 1 of the prior year. Did your firm view the 2023 or 2024 Regulatory Element learning plans?

Mid-Size Firms pg. 4

What, if any, improvements would you recommend to the automated Regulatory Element CE notifications?