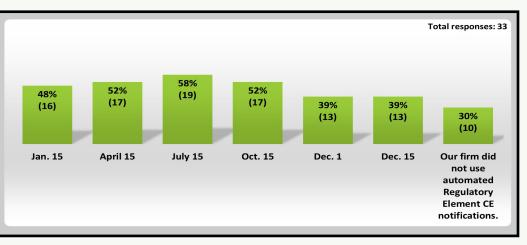

If your firm used the automated Regulatory Element CE notifications, on which dates did your firm have notifications sent to registered persons?

Mid-Size Firms pg. 5

Mid-Size Firms pg. 6