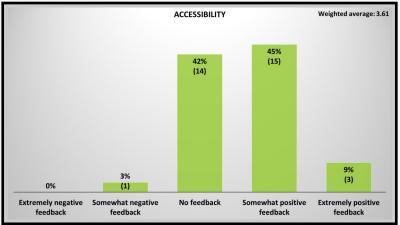

## **General Feedback**

Mid-Size Firms pg. 8

# Rank your firm's experience with each of the following areas of CE, considering any trends of positive or negative feedback received.