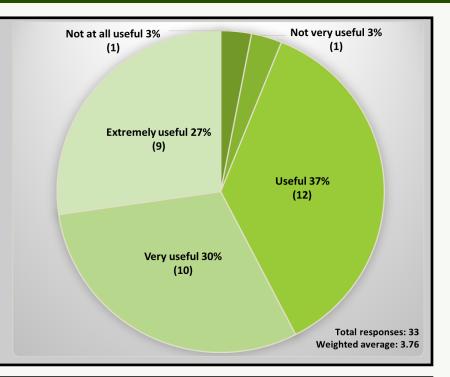

## Regulatory Element learning plans are published by Oct. 1 of the prior year. Did your firm view the 2023 or 2024 Regulatory Element learning plans?

Mid-Size Firms pg. 4

What, if any, improvements would you recommend to the automated Regulatory Element CE notifications?