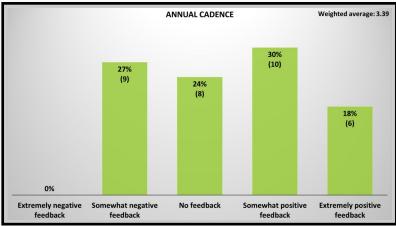

# Rank your firm's experience with each of the following areas of CE, considering any trends of positive or negative feedback received.