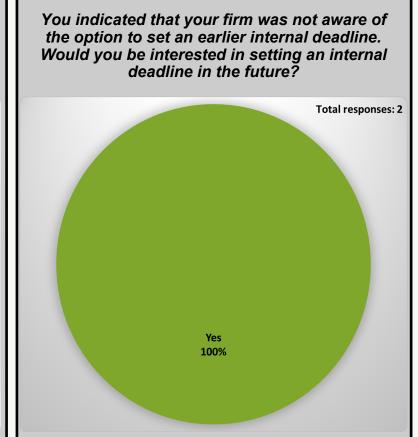

-|---|
| Topic Publication           | 3 |
| Automated CE Notifications  | 4 |
| CE Monitoring and Reporting | 5 |
| Earlier Internal Deadlines  | 6 |
| General Feedback            | 8 |

Mid-Size Firms pg. 2







Mid-Size Firms \_\_\_\_\_\_ pg. 3

## Regulatory Element learning plans are published by Oct. 1 of the prior year. Did your firm view the 2023 or 2024 Regulatory Element learning plans?







Mid-Size Firms pg. 4





What, if any, improvements would you recommend to the automated Regulatory Element CE notifications?



If your firm used the automated Regulatory Element CE notifications, on which dates did your firm have notifications sent to registered persons?



Mid-Size Firms pg. 5





Mid-Size Firms pg. 6



## Earlier Internal Deadlines (§)



Mid-Size Firms pg. 7







#### You indicated that your firm set an earlier internal deadline in 2023 and/or 2024. During which month was your firm's earlier internal deadline?



#### You indicated that your firm set an earlier Internal deadline in 2023 and/or 2024. How likely is it that your firm will continue using this deadline in future years?



## **General Feedback**



Mid-Size Firms pg. 8

# Rank your firm's experience with each of the following areas of CE, considering any trends of positive or negative feedback received.