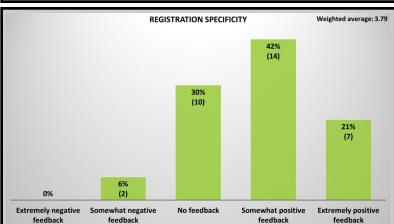

# Rank your firm's experience with each of the following areas of CE, considering any trends of positive or negative feedback received.