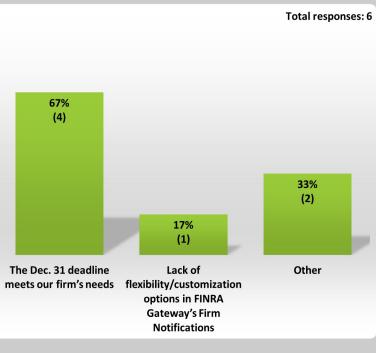

---|---|
| Topic Publication           | 3 |
| Automated CE Notifications  | 4 |
| CE Monitoring and Reporting | 5 |
| Earlier Internal Deadlines  | 6 |
| General Feedback            | 8 |

Mid-Size Firms pg. 2







Mid-Size Firms \_\_\_\_\_\_ pg. 3

## Regulatory Element learning plans are published by Oct. 1 of the prior year. Did your firm view the 2023 or 2024 Regulatory Element learning plans?







Mid-Size Firms pg. 4





What, if any, improvements would you recommend to the automated Regulatory Element CE notifications?



If your firm used the automated Regulatory Element CE notifications, on which dates did your firm have notifications sent to registered persons?



Mid-Size Firms pg. 5





Mid-Size Firms pg. 6



## Earlier Internal Deadlines (§)



Mid-Size Firms pg. 7







#### You indicated that your firm set an earlier internal deadline in 2023 and/or 2024. During which month was your firm's earlier internal deadline?



#### You indicated that your firm set an earlier Internal deadline in 2023 and/or 2024. How likely is it that your firm will continue using this deadline in future years?



## **General Feedback**



Mid-Size Firms pg. 8

# Rank your firm's experience with each of the following areas of CE, considering any trends of positive or negative feedback received.