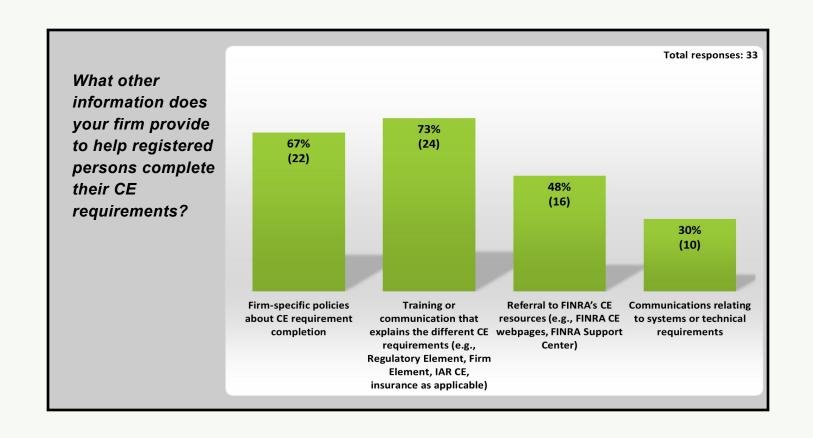

## 2024 Regulatory Element CE Survey Results Report

This report contains survey results from mid-size firms as defined by FINRA

### **Participation by Firm Size**

| Firm Size            | Percentage | Participants |
|----------------------|------------|--------------|
| 1 – 150 (Small)      | 78%        | 252          |
| 151 – 499 (Mid-Size) | 10%        | 33           |
| 500 or more (Large)  | 12%        | 38           |
| Total Participants   |            | 323          |

#### **Table of Contents**

| Firms' CE Communications    | 2 |
|-----------------------------|---|
| Topic Publication           | 3 |
| Automated CE Notifications  | 4 |
| CE Monitoring and Reporting | 5 |
| Earlier Internal Deadlines  | 6 |
| General Feedback            | 8 |

Mid-Size Firms pg. 2







Mid-Size Firms \_\_\_\_\_\_ pg. 3

## Regulatory Element learning plans are published by Oct. 1 of the prior year. Did your firm view the 2023 or 2024 Regulatory Element learning plans?







Mid-Size Firms pg. 4





What, if any, improvements would you recommend to the automated Regulatory Element CE notifications?



If your firm used the automated Regulatory Element CE notifications, on which dates did your firm have notifications sent to registered persons?



Mid-Size Firms pg. 5





Mid-Size Firms pg. 6



## Earlier Internal Deadlines (§)



Mid-Size Firms pg. 7







#### You indicated that your firm set an earlier internal deadline in 2023 and/or 2024. During which month was your firm's earlier internal deadline?



#### You indicated that your firm set an earlier Internal