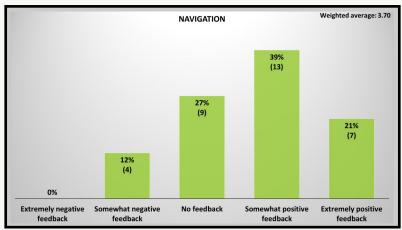

# Rank your firm's experience with each of the following areas of CE, considering any trends of positive or negative feedback received.