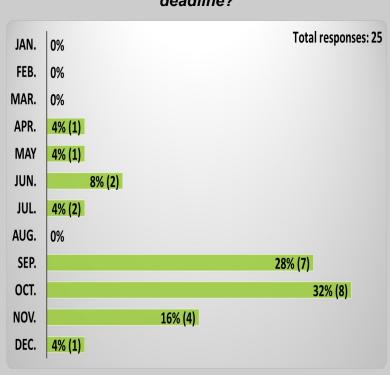

#### You indicated that your firm set an earlier internal deadline in 2023 and/or 2024. During which month was your firm's earlier internal deadline?